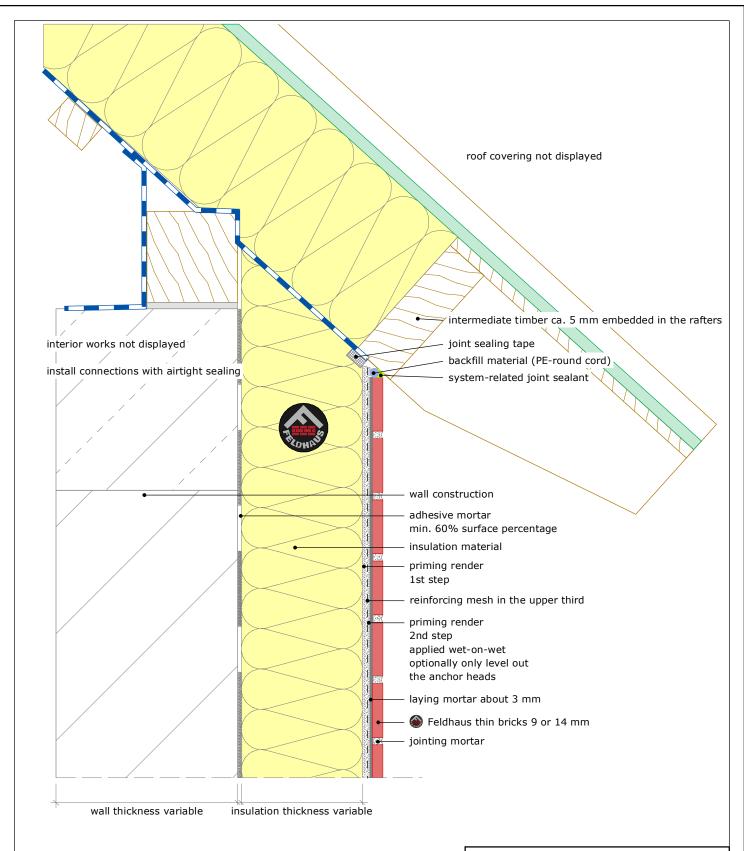

## Content roof, eave 1

rafters visible vertical cut

1:5 sheet FH\_EN\_V\_thinbr-roof-eave1