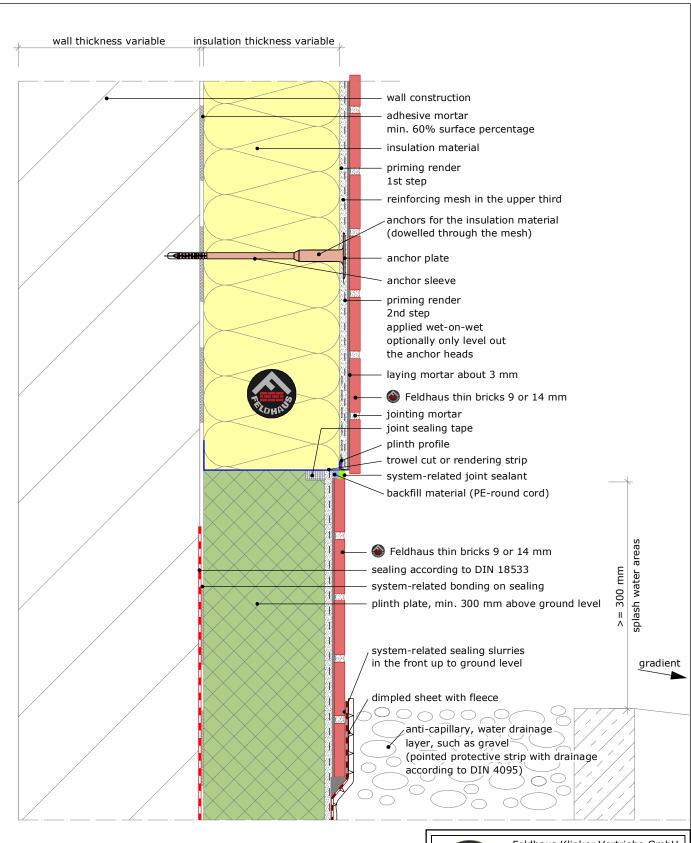

## Content plinth of thin bricks 2

with offset vertical cut

1:5 | sheet FH\_EN\_V\_thinbr-plinth-2