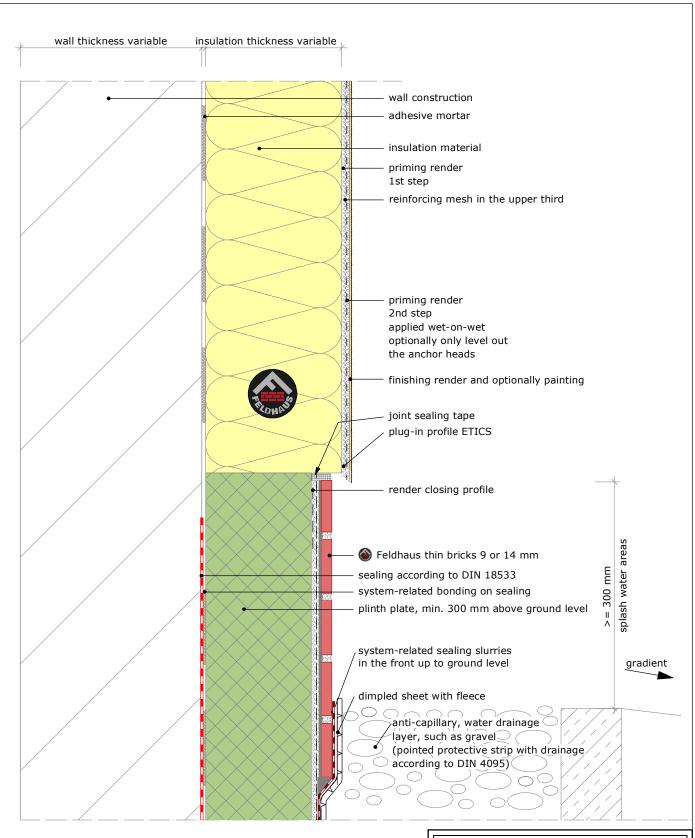

## Content plinth of thin bricks 3

with offset, main facade render vertical cut

1:5 sheet FH\_EN\_V\_thinbr-plinth-3