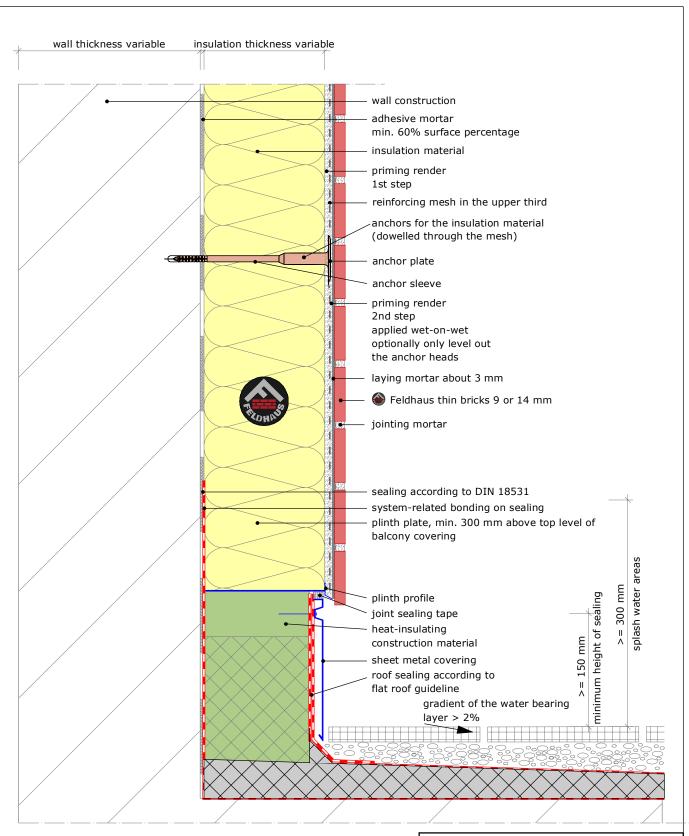

This detail is a general proposition which schematically shows a possible execution. Usability and completeness are to be checked under personal responsability regarding the particular construction project.

Related works are only shown schematically.

The specifications of corresponding standards, relevant system authorisations and data sheets are to be respected. All specifications and assumptions are to be customised to local conditions.

## Content balcony connection to thin bricks

with offset and sheet metal covering vertical cut

1:5 sheet FH\_EN\_V\_thinbr-balcony-2