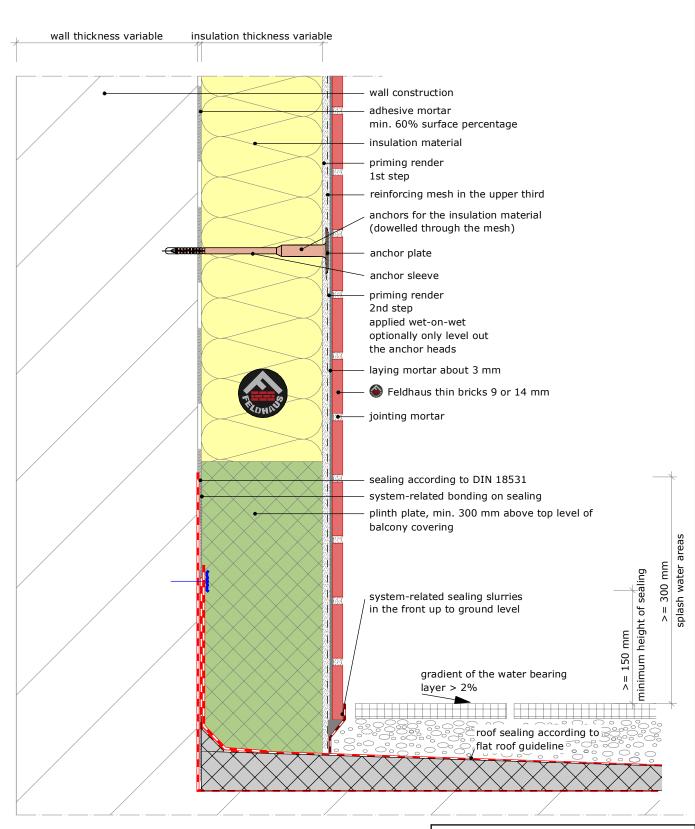

This detail is a general proposition which schematically shows a possible execution. Usability and completeness are to be checked under personal responsability regarding the particular construction project.

Related works are only shown schematically.

The specifications of corresponding standards, relevant system authorisations and data sheets are to be respected. All specifications and assumptions are to be customised to local conditions.

Feldhaus Klinker Vertriebs-GmbH Nordring 1, 49196 Bad Laer Zentrale +49 (0) 54 24 29 20 0

www.feldhaus-klinker.de

Content balcony connection to thin bricks

vertical cut

1:5 sheet FH\_EN\_V\_thinbr-balcony-1