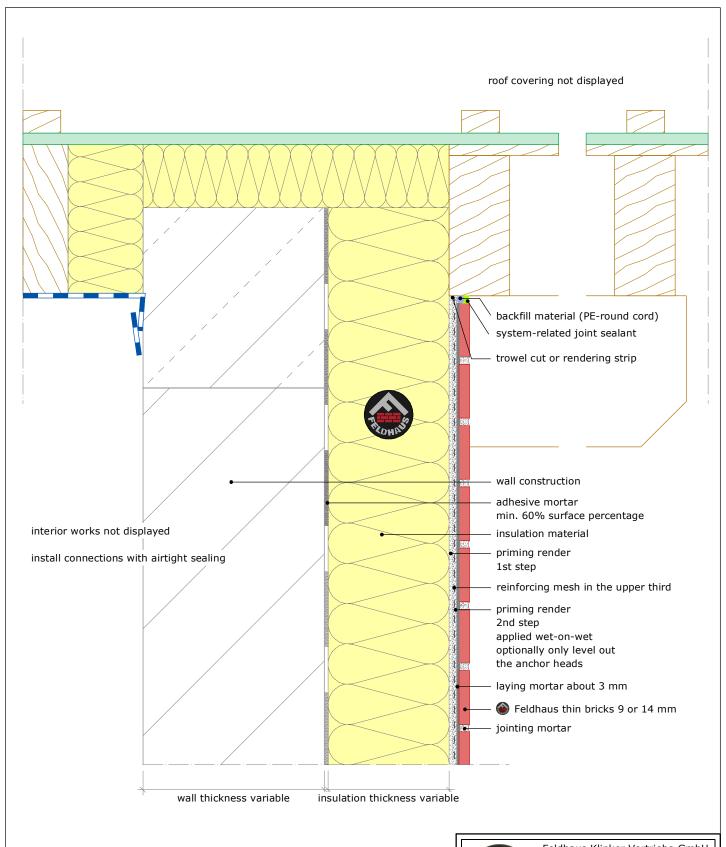

## Note:

This detail is a general proposition which schematically shows a possible execution. Usability and completeness are to be checked under personal responsability regarding the particular construction project.

Related works are only shown schematically.

The specifications of corresponding standards, relevant system authorisations and data sheets are to be respected. All specifications and assumptions are to be customised to local conditions.

## Content roof, verge

rafters visible vertical cut

1 1:5 sheet FH\_EN\_V\_thinbr-roof-verge1