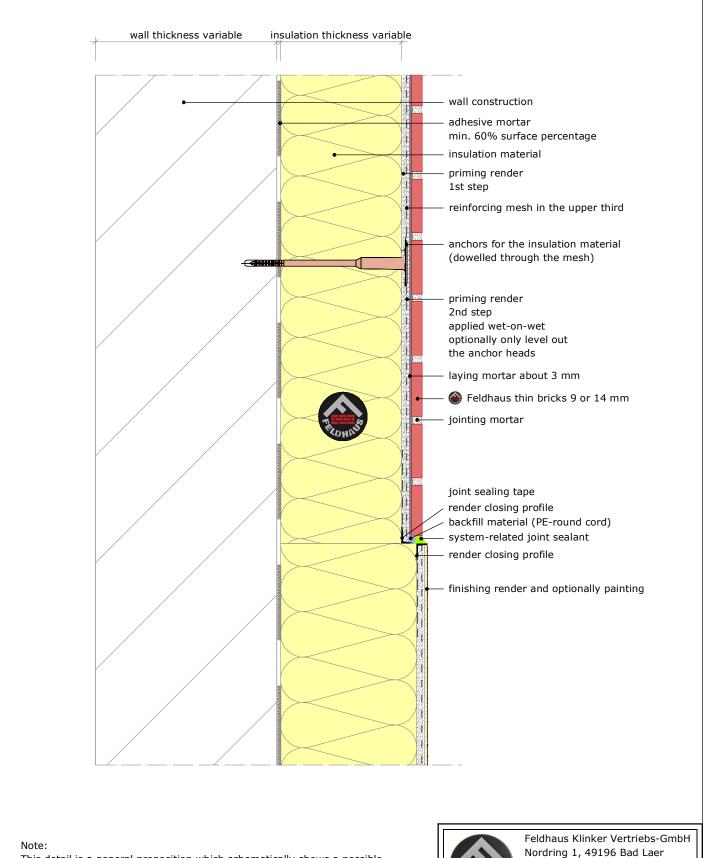

This detail is a general proposition which schematically shows a possible execution. Usability and completeness are to be checked under personal responsability regarding the particular construction project.

Related works are only shown schematically.

The specifications of corresponding standards, relevant system authorisations and data sheets are to be respected. All specifications and assumptions are to be customised to local conditions.

Nordring 1, 49196 Bad Laer Zentrale +49 (0) 54 24 29 20 0

www.feldhaus-klinker.de

**Content transition thin bricks -render 4** different insulation thickness vertical or horizontal cut М 1:5 sheet FH\_EN\_V-H\_thinbr-trans-render4