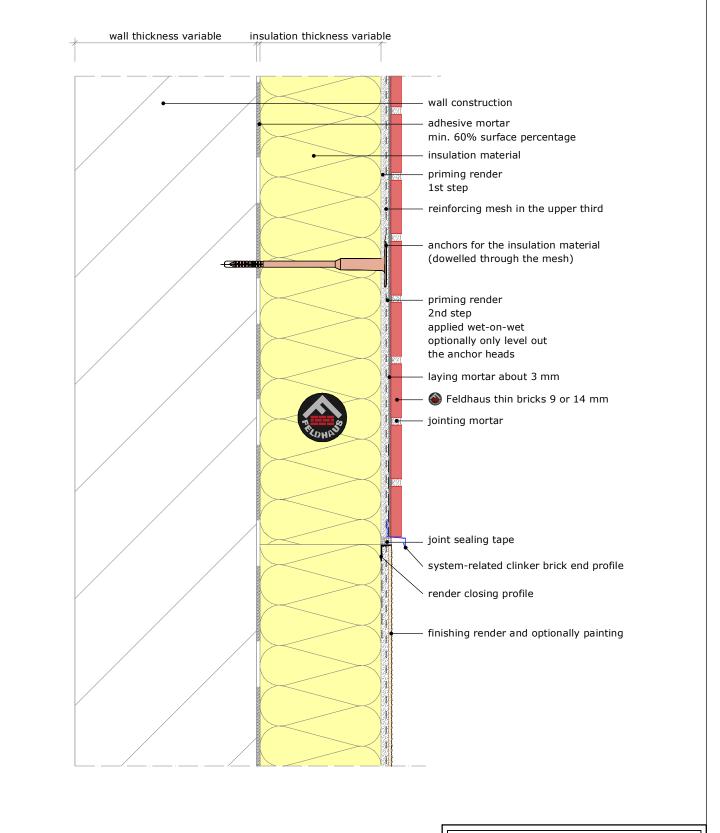

## Note:

This detail is a general proposition which schematically shows a possible execution. Usability and completeness are to be checked under personal responsability regarding the particular construction project.

Related works are only shown schematically.

The specifications of corresponding standards, relevant system authorisations and data sheets are to be respected. All specifications and assumptions are to be customised to local conditions.

## **Content transition thin bricks-render 3**

vertical or horizontal cut

1:5 sheet FH\_EN\_V-H\_thinbr-trans-render3

date 12.02.2019