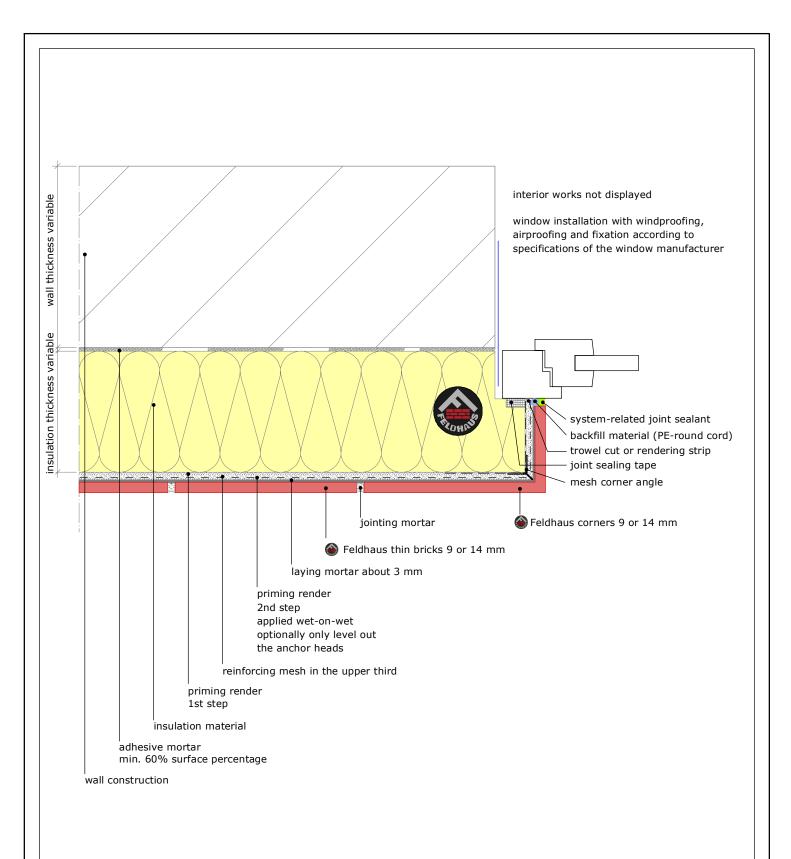

## Content Window

on insulation level horizontal cut

1:5 sheet FH\_EN\_H\_thinbr-window-3