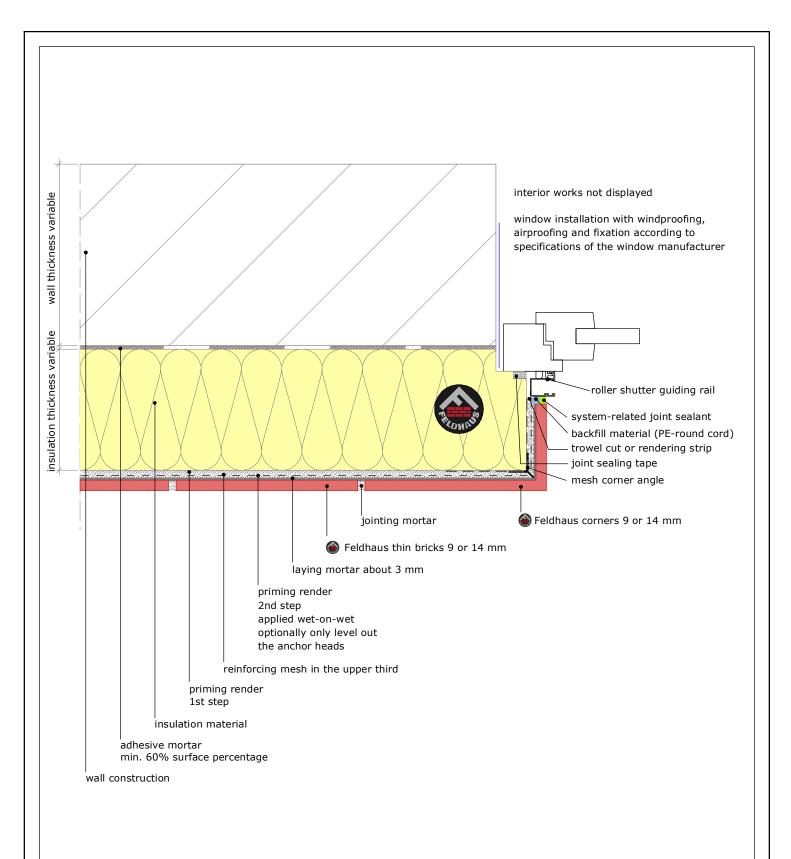

## Content Window

with roller shutter guides, on insulation level horizontal cut

1:5 sheet FH\_EN\_H\_thinbr-window-4