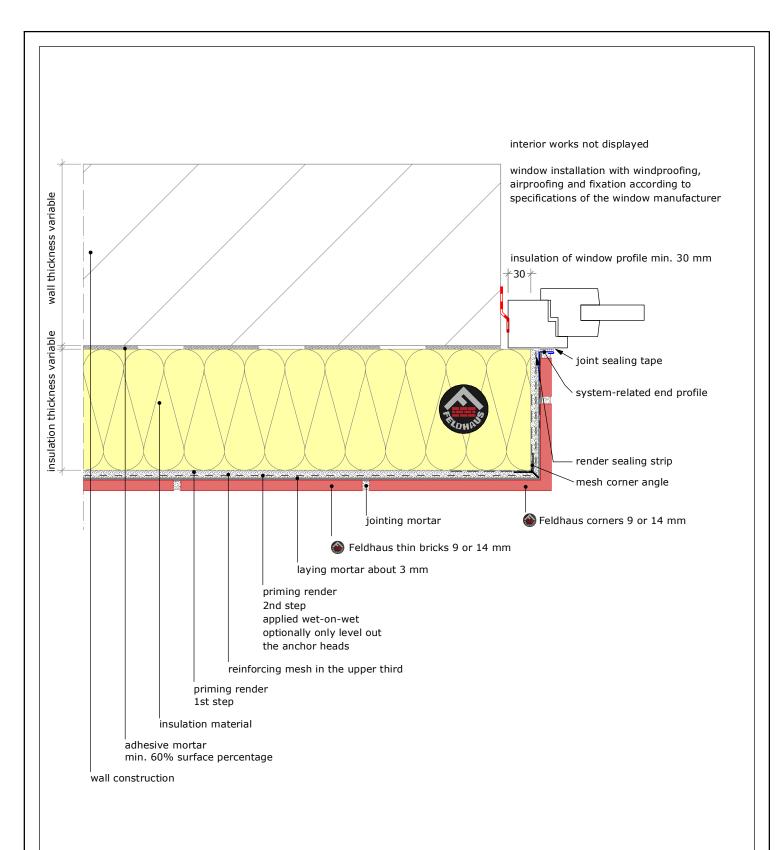

## Content Window

flush with masonry horizontal cut

1:5 sheet FH\_EN\_H\_thinbr-window-1