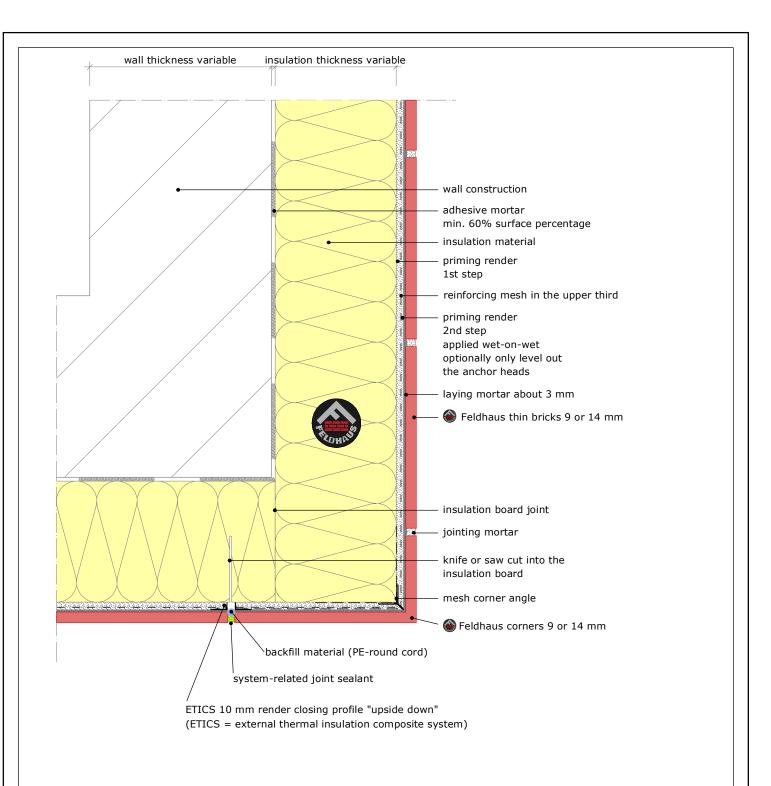

## Content external corner thin brick 1

with field limitation joint horizontal cut

1:5 sheet FH\_EN\_H\_thinbr-ex-corner-1