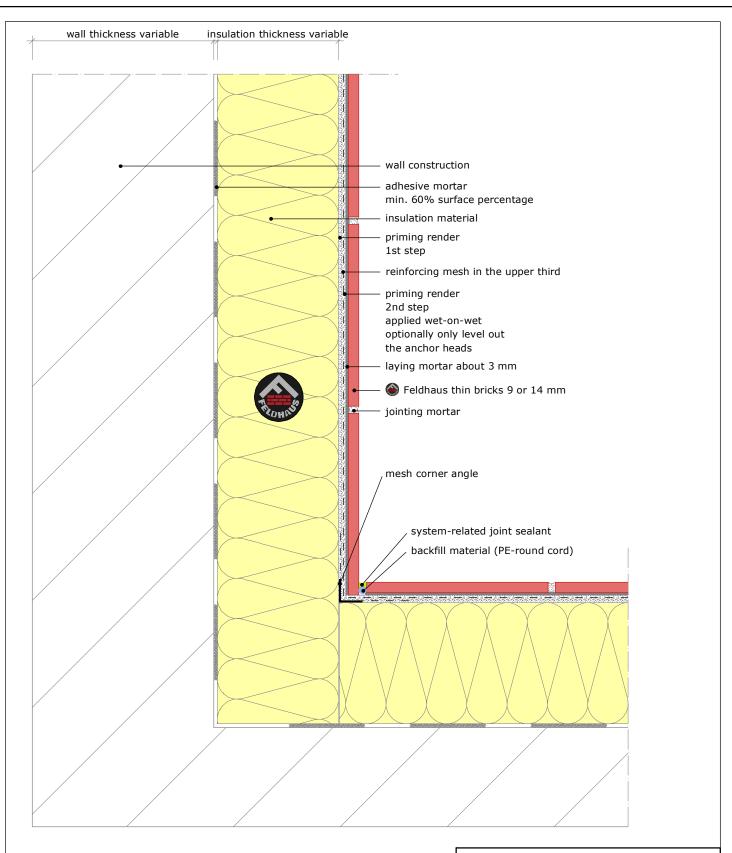

## Content internal corner thin bricks 1

with elastic joint horizontal cut

M 1:5 sheet FH\_EN\_H\_thinbr-in-corner-1