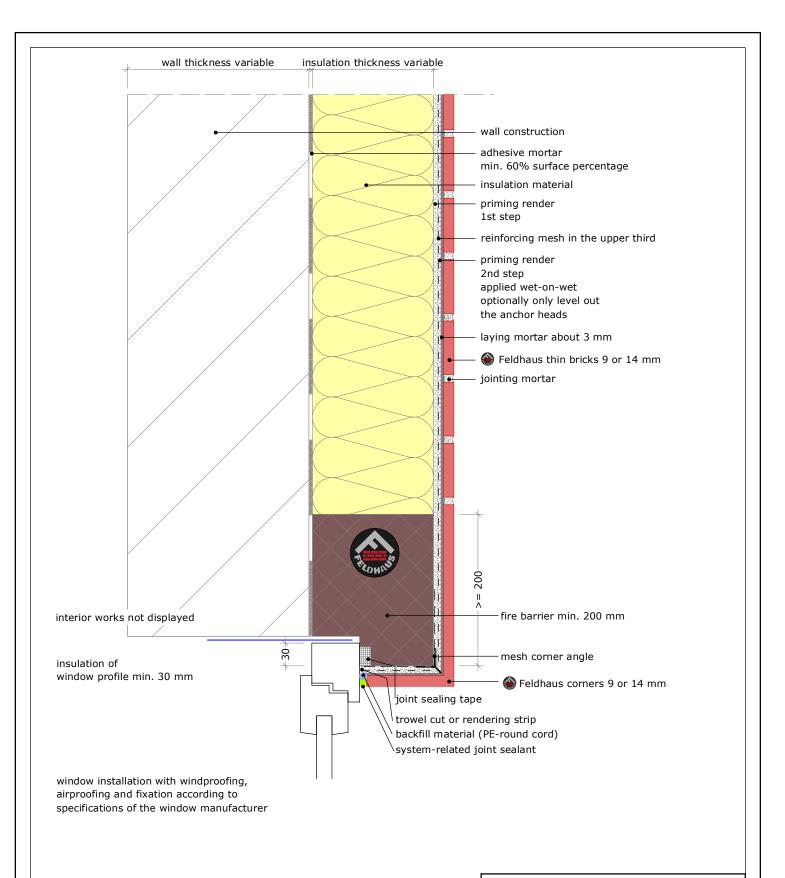

## Note:

This detail is a general proposition which schematically shows a possible execution. Usability and completeness are to be checked under personal responsability regarding the particular construction project.

Related works are only shown schematically.

The specifications of corresponding standards, relevant system authorisations and data sheets are to be respected. All specifications and assumptions are to be customised to local conditions.

## Content window lintel with fire barrier

soldier course lintel, on insulation level vertical cut

1:5 sheet FH\_EN\_V\_thinbr-lintel-ins-5