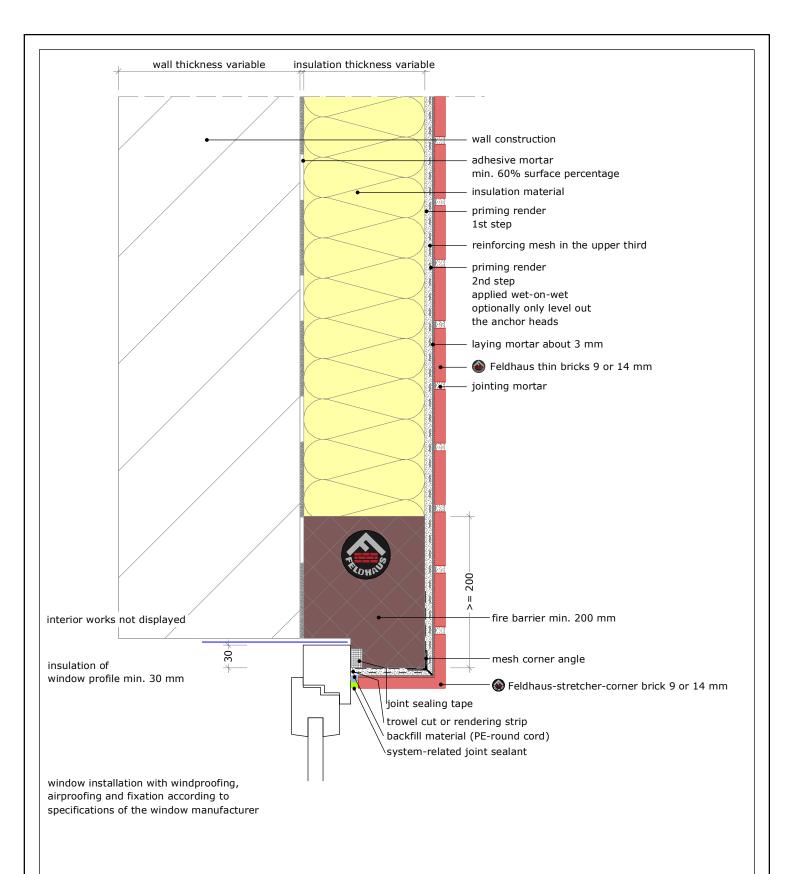

## Content window lintel with fire barrier

stretcher lintel, on insulation level vertical cut

1:5 sheet FH\_EN\_V\_thinbr-lintel-ins-6