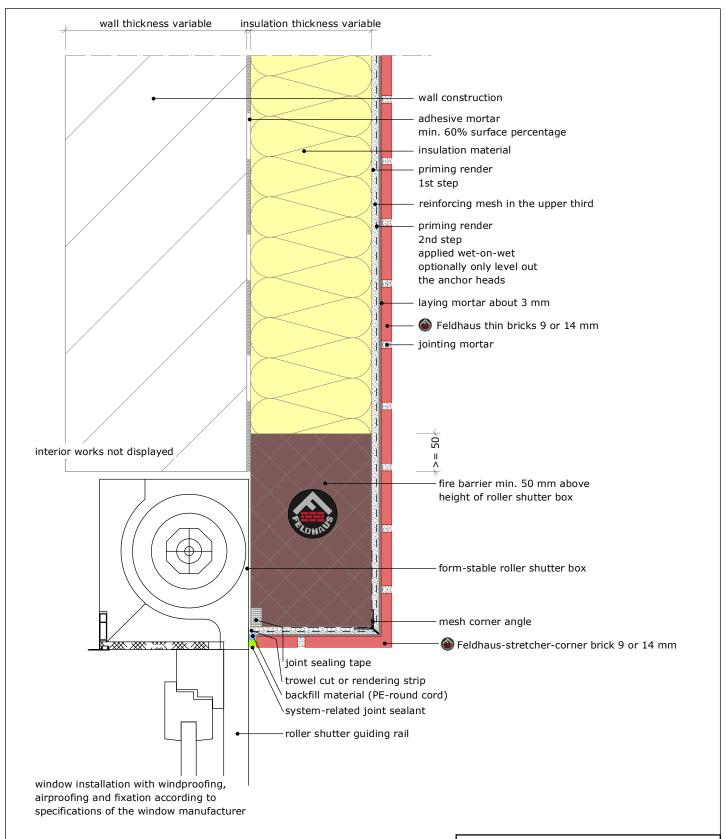

## Content window lintel with fire barrier

roller shutter, stretcher lintel, flush with masonry vertical cut

1:5 sheet FH\_EN\_V\_thinbr-lintel-flush3