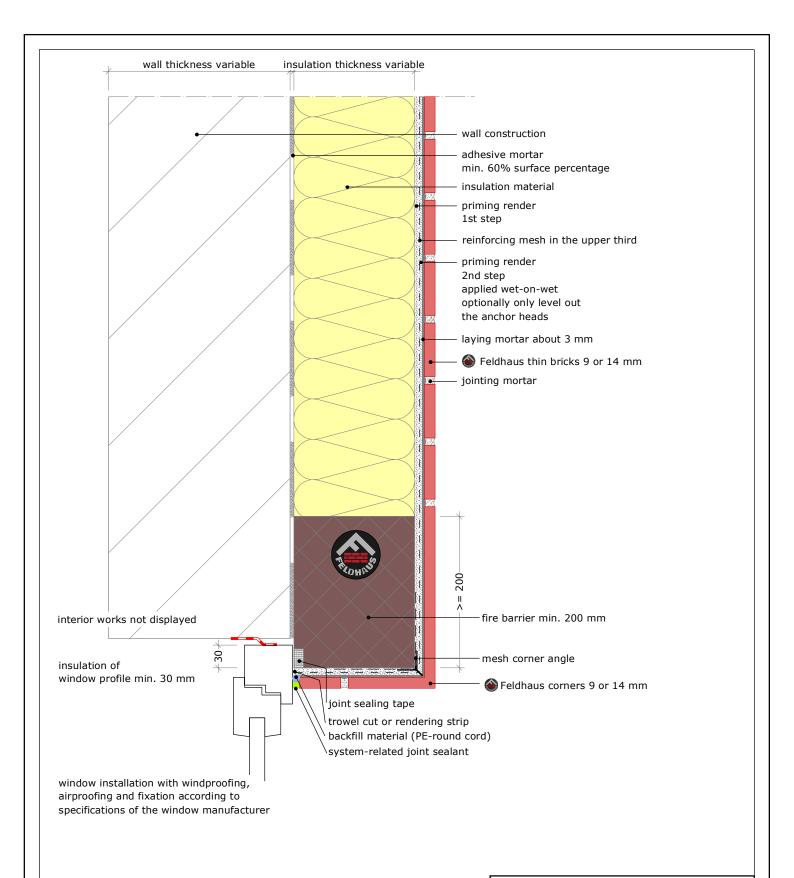

## Note:

This detail is a general proposition which schematically shows a possible execution. Usability and completeness are to be checked under personal responsability regarding the particular construction project.

Related works are only shown schematically.

The specifications of corresponding standards, relevant system authorisations and data sheets are to be respected. All specifications and assumptions are to be customised to local conditions.

## Content Window lintel with fire barrier

soldier course lintel, flush with masonry vertical cut

1 1:5 sheet FH\_EN\_V\_thinbr-lintel-flush1